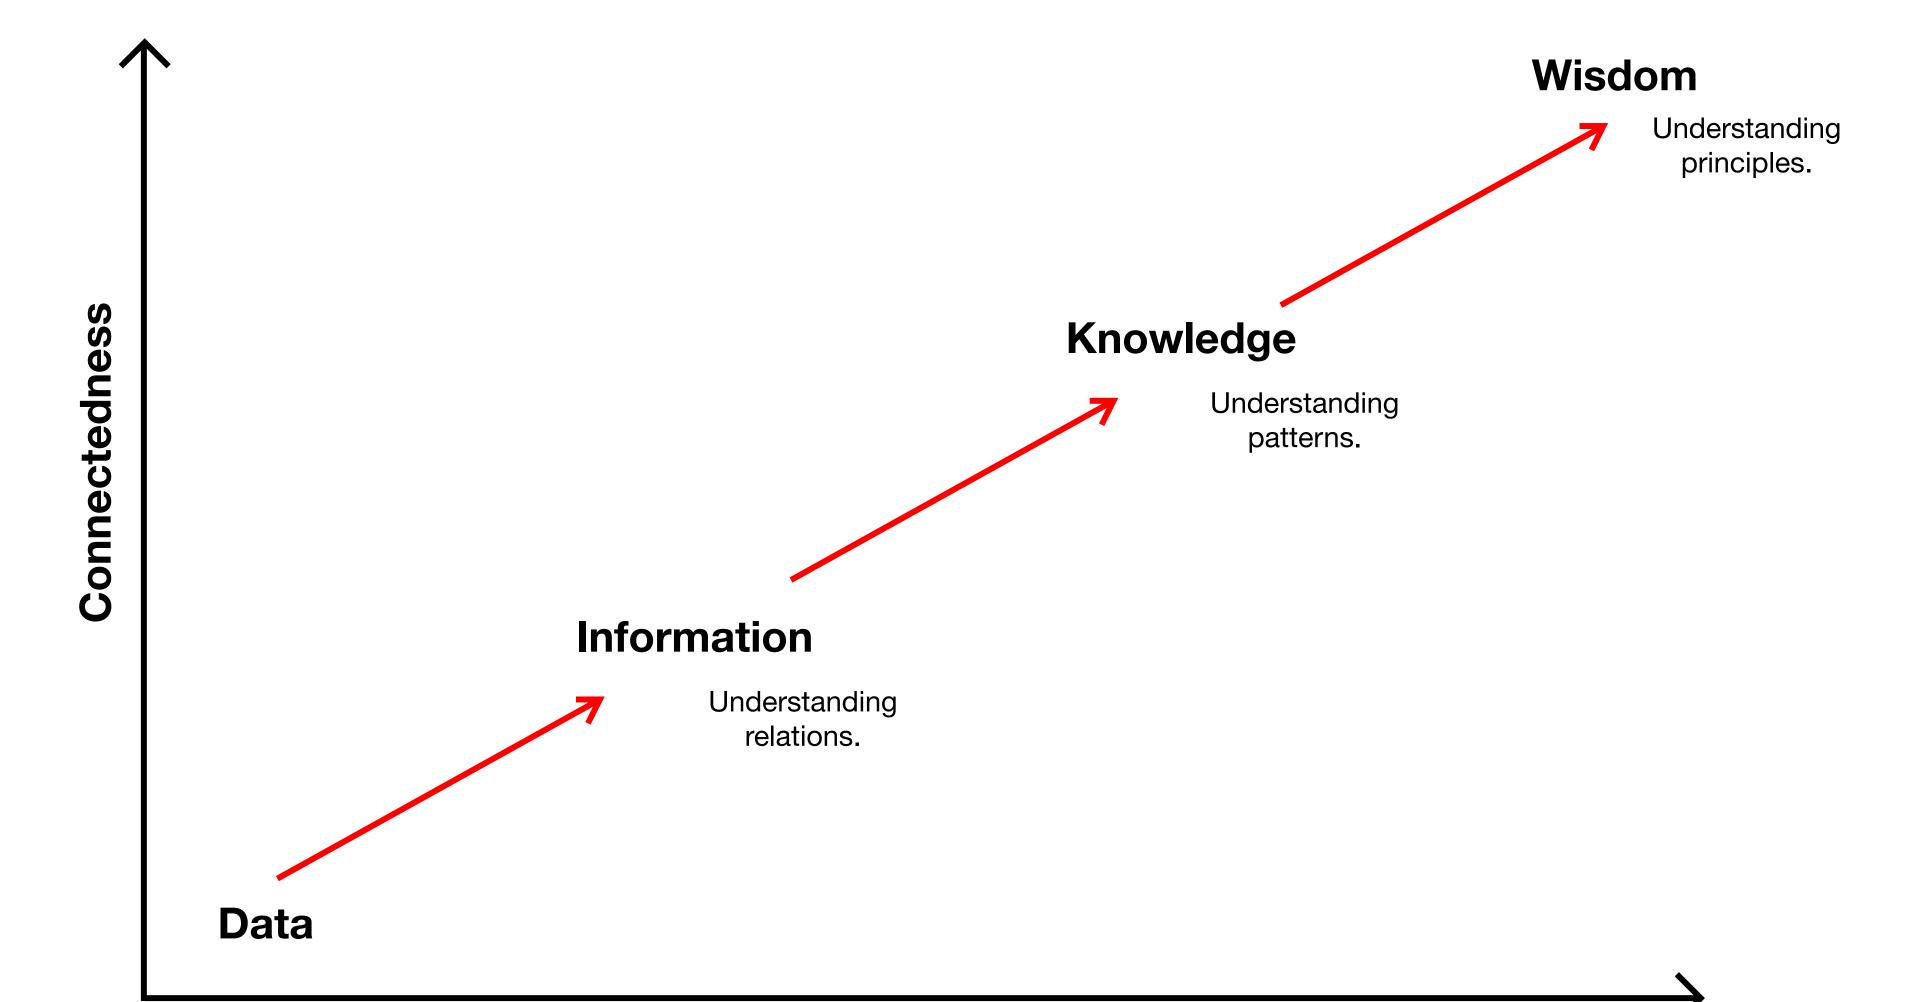

### Data.

Simple discrete facts and figures.

### Information.

Data endowed with relevance and purpose.

### Knowledge.

Information endowed with application.

### Wisdom.

Knowledge endowed with age and experience.

### UNDERSTANDING / CONNECTEDNESS.

Understanding

| 8:10 | 8:18 | 8:19 | 8:31 |
|------|------|------|------|
| 8:20 | 8:28 | 8:25 | 8:37 |
| 8:30 | 8:38 | 8:31 | 8:43 |
| 8:40 | 8:48 | 8:37 | 8:49 |
| 8:50 | 8:58 | 8:43 | 8:55 |
|      |      |      |      |

Simple discrete facts and figures.

### RMATION.

RIVE SC

am

am

**3**am

**J**am

Dam

Data organized for meaningful purposes.

A mix of values, experience, contextual information and expert insight.

The insightful combination of data, information, and knowledge collected, curated, digested, and experienced over time.